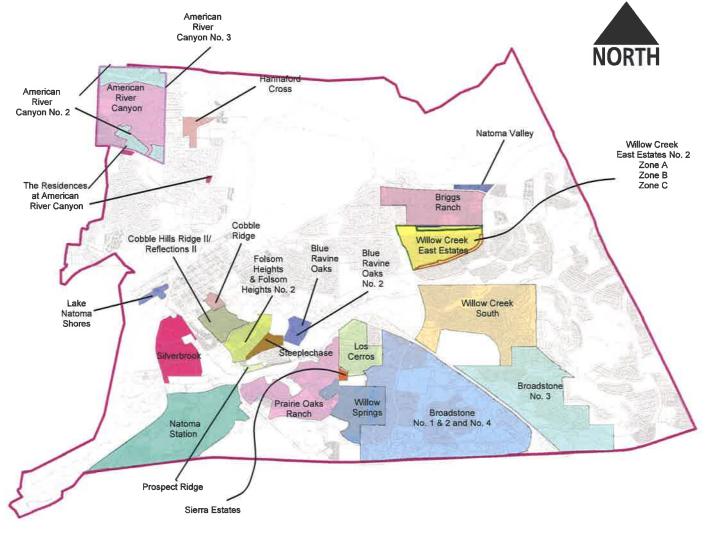

# **PUBLIC HEARING:**

8. Resolution No. 10666 - A Resolution Approving the Final Engineer's Report, Confirming the Diagrams and Assessments, and Ordering the Continued Levying Of Assessments for Maintenance and Servicing of Improvements Within the City of Folsom Landscaping and Lighting Districts for Fiscal Year 2021-2022 for American River Canyon North, American River Canyon North No. 2, American River Canyon North No. 3, Blue Ravine Oaks, Blue Ravine Oaks No. 2, Briggs Ranch, Broadstone, Broadstone No. 4, Broadstone Unit No. 3, Cobble Ridge, Cobble Hills Ridge II/Reflections II, Folsom Heights, Folsom Heights No. 2, Hannaford Cross, Lake Natoma Shores, Los Cerros, Natoma Station, Natoma Valley, Prairie Oaks Ranch, Prospect Ridge, The Residences at American River Canyon, The Residences at American River Canyon II, Sierra Estates, Silverbrook, Steeplechase, Willow Creek Estates East, Willow Creek Estates East No. 2, Willow Creek Estates South, and Willow Springs